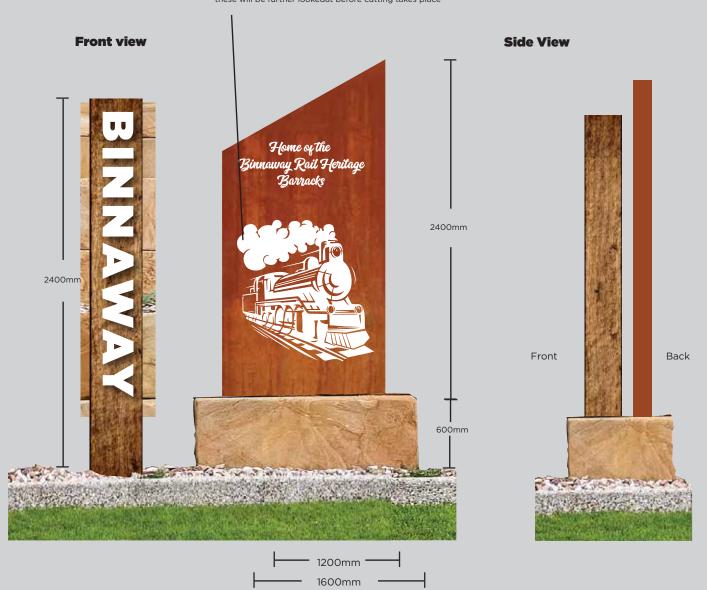

## **BINNAWAY**

 The design is the first draft. Conceptual purposes only. Not an indication of a final or approved design.

.......

 Logo and or any Artwork and ownership of its properties will remain to Solid Signs until the design fee is paid in full.
 Artwork cannot be replicated in full or similarities by others or used elsewhere until paid for.

Solid Signs
signs - Murals - Design

•••••

WWW.SOLIDSIGNS.COM.AU

Cutout corten lettering and image.

No white background.

Edits with small bridges have been made to lettering and edits to the image to hold internal parts in place. these will be further lookedat before cutting takes place